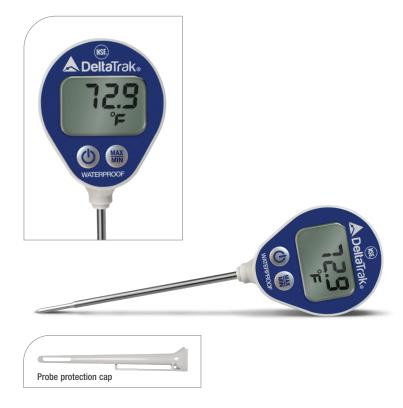

## **FlashCheck**. Anti-Microbial Lollipop Thermometer

| Measurement Range         | -40°F to 311°F (-40°C to 155°C)                                                                                                                                                                                                                         |
|---------------------------|---------------------------------------------------------------------------------------------------------------------------------------------------------------------------------------------------------------------------------------------------------|
| Operating Range           | 32°F to 122°F (0°C to 50°C)                                                                                                                                                                                                                             |
| Accuracy                  | ±0.9°F from -40°F to +14°F<br>(±0.5°C from -40°C to -10°C)<br>±0.5°F from +14°F to +68°F<br>(±0.3°C from -10°C to +20°C)<br>±0.9°F from +69°F to +239°F<br>(±0.5°C from +21°C to +115°C)<br>±1.8°F from 240°F to +311°F<br>(±1.0°C from 116°C to 155°C) |
| Sensor                    | Thermistor                                                                                                                                                                                                                                              |
| Display Resolution        | 0.1°F/°C                                                                                                                                                                                                                                                |
| Display Reading<br>Update | 1 second                                                                                                                                                                                                                                                |
| Display Window Size       | 1.3in W x 0.9in H<br>(32.9mm W x 22.9mm H)                                                                                                                                                                                                              |
| Calibration               | Auto calibration feature                                                                                                                                                                                                                                |
| Battery                   | Button cell alkaline                                                                                                                                                                                                                                    |
| Body Casing               | ABS plastic                                                                                                                                                                                                                                             |
| Probe Length              | 4.13in (105mm)                                                                                                                                                                                                                                          |
| Probe Diameter            | 0.14in (3.56mm),<br>reduced tip 0.1in (2.5mm)                                                                                                                                                                                                           |
| Weight                    | 1.3oz (37.6g)                                                                                                                                                                                                                                           |
| Waterproof Rating         | IP65                                                                                                                                                                                                                                                    |
| Factory Calibration       | NIST traceable calibration certified                                                                                                                                                                                                                    |
| Compliance<br>Certificate | Manufacturers certificate of<br>compliance available from DeltaTrak,<br>NIST Traceable, NSF, CE                                                                                                                                                         |

## Model 11050

- Min/Max memory stores lowest/highest readings
- Automatic calibration feature
- IP65 Waterproof housing
- Sealed anti-microbial unibody construction
- Small-diameter probe ideal for measuring temperature of "thin mass" food such as meat patties and chicken/fish fillets (FDA Food Code 4-302.12 (B)
- NSF certified
- °F/°C selectable