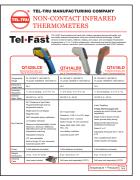

Tel-Fast Non-Contact Thermometers Tel-Fast is the most affordable hand-held, battery-operated sensor that safely and ac-curately measures surface temperature using noncontact infrared technology.