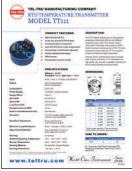

#### RTD Temperature Transmitters

Factory calibrated for fixed range, these transmitters provide a 4-20mA output and select models also feature linearization to temperature for Pt100.

Surface Thermometers Tel-Tru Surface Thermometers are designed to measure surface temperatures on a wide variety of surfaces and are available in several configurations.