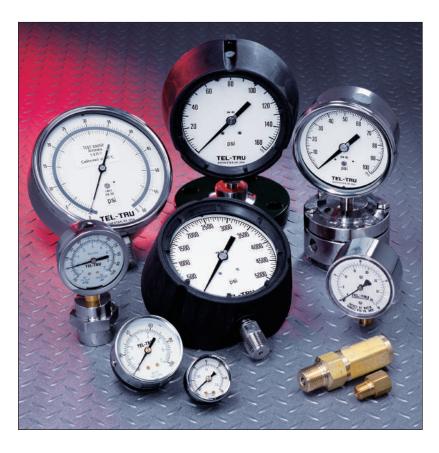

#### **Pressure Gauges**

Our line of pressure gauges and accessories may be used in various markets: oil, gas, petrochemical, drilling production, refining, pipelines, power, hydraulic, HVAC, food processing, service and storage, pool and spa, and irrigation industries. A variety of models, configurations, and options are available.

#### MODEL

- Model 10 1/2% Process, Solid Front, Blowout Back Case, Receiver, Altitude
- Model 30 1% Stainless Steel Dry or Liquid Filled
- Model 31 1% Stainless Steel Dry or Liquid Filled
- Model 33 Industrial/Hydraulic
- Model 50 Metal Case Utility

#### DIAPHRAGM SEALS

- Threaded, Flanged, Welded
- Mini Seals
- Sanitary

#### **ACCESSORIES**

- Ray Pressure Snubbers™
- Needle Valves
- Siphons
- Gauge Cocks

#### **Pressure Products**

Rugged features make the line of stainless steel gauges a top choice for process, power and hydraulic requirements. Pressure transmitters are available in a compact all welded stainless steel housing with a variety of available connections. For extensive product information or to download product literature, visit: www.teltru. com/c-61-prossure-products aspy

com/s-61-pressure-products.aspx

**Pressure Gauges** Rugged features make the line of stainless steel gauges a top choice for process, power, hydraulic and OEM requirements. A full selection of dial sizes, pressure ranges, and case configurations are available.