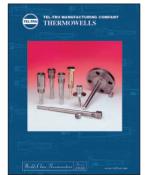

#### **Thermowells** Tel-Tru Thermowells are of the highest quality material and workmanship. They are machined from solid bar stock for standard or high velocity requirements in a large selection of materials and coatings.