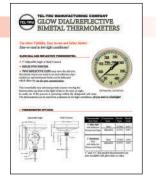

*Glow Dial Thermometers* Tel-Tru Glow Dial Thermometers are ideal when visibility, easy access, and safety matter.

*Digi-Tel*<sup>™</sup> *Thermometers* Digi-Tel Thermometers combine the easy, quick visual reference feature of a local indicator and the precision readout of a digital thermometer.