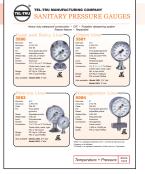

Sanitary Pressure Gauges Tel-Tru Sanitary Pressure Gauges are engineered to meet the stringent performance and material demands within dairy, food, chemical, biotechnology and pharmaceutical environments.