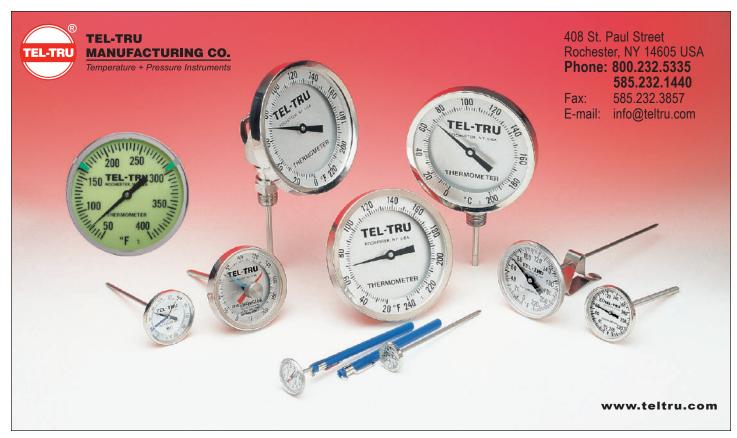

#### **Bimetal Thermometers**

Tel-Tru Manufacturing Company manufactures a complete line of bimetal thermometers in accordance with ASME B40.3 Standards. We have the largest selection of ranges and configurations available in the industry.

#### **Standard Specifications Include:**

- All-Welded 304SS Construction
- Dial Sizes of 1", 1-3/8", 1-3/4", 2", 3", 4", 5"
- Hermetically Sealed
- Easily Recalibrated
- NPT and BSPT Connections
- Overrange Protection
- Accuracy ±1% Full Span

- Stem Lengths available up to 120
- Stems Diameters include .140", .150", .187", 6mm, .250", 8mm, and .375"
- 316SS Wetted Parts Available
- Silicone Filled Available
- Union Connection Available
- Custom Configurations Available

www.teltru.com/s-9-temperature-products.aspx

**Bimetal Thermometers** These heavy-duty all stainless steel designs are available with a variety of dial sizes and a broad selection of temperature range and stem length configurations.