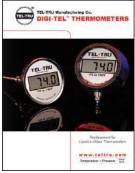

*Glow Dial Thermometers* Tel-Tru Glow Dial Thermometers are ideal when visibility, easy access, and safety matter.

*Digi-Tel*<sup>™</sup> *Thermometers* Digi-Tel Thermometers combine the easy, quick visual reference feature of a local indicator and the precision readout of a digital thermometer.