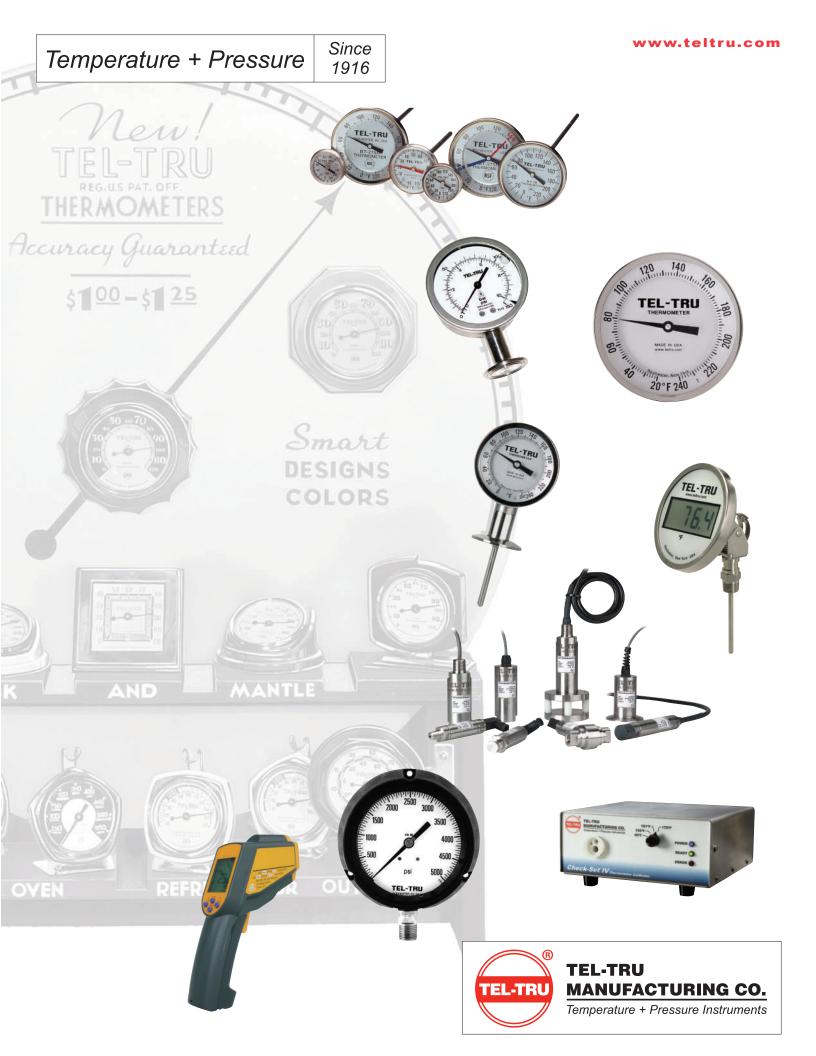

# **PRODUCTS AVAILABLE FROM TEL-TRU**

X

#### **Bimetal Thermometers**

Tel-Tru Manufacturing Company manufactures a complete line of bimetal thermometers in accordance with ASME B40.3 Standards. We have the largest selection of ranges and configurations available in the industry.

#### **Pressure Gauges**

Our line of pressure gauges and accessories may be used in various markets: oil, gas, petrochemical, drilling production, refining, pipelines, power, hydraulic, HVAC, food processing, service and storage, pool and spa, and irrigation industries. A variety of models, configurations, and options are available.

### **Temperature Products**

Tel-Tru has established a reputation for producing thermometers that are the **world standard** for quality workmanship and accuracy. Our focus today, as it was in 1916, is to meet customers' requirements with quality products, leading technology and responsive service. For extensive product information or to download product literature, visit:

#### **Pressure Products**

Rugged features make the line of stainless steel gauges a top choice for process, power and hydraulic requirements. Pressure transmitters are available in a compact all welded stainless steel housing with a variety of available connections. For extensive product information or to download product literature, visit: www.teltru. com/c-61-prossure-products aspy