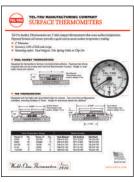

#### RTD Temperature Transmitters

Factory calibrated for fixed range, these transmitters provide a 4-20mA output and select models also feature linearization to temperature for Pt100.

Surface Thermometers Tel-Tru Surface Thermometers are designed to measure surface temperatures on a wide variety of surfaces and are available in several configurations.