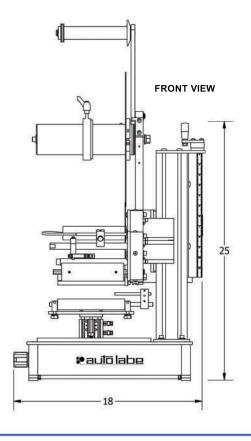

### Weight / Dimensions (overall):

Weight: 50lbs.

Width: 18 in. / 45.72 cm. Length: 25 ½ in. / 64.77 cm.