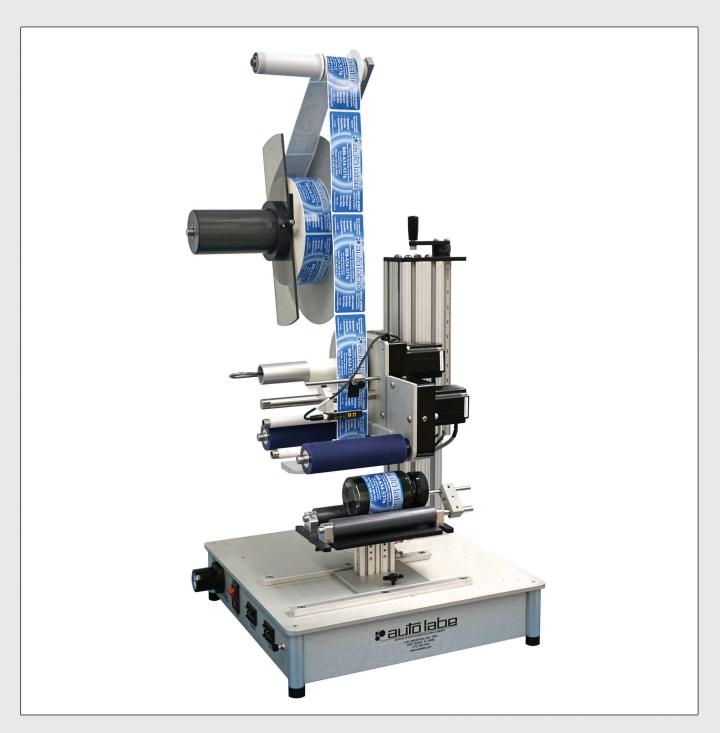

## MODEL 550S **Semi-Automatic Round Product Labeler**

- Cost effective and time-saving alternative to manual labeling
- Economical for small production runs
- Easy height adjustment for round products from 3/8" to 6" (gallon) diameter
- Portable and lightweight

#### STANDARD FEATURES:

- PLC controlled
- Stepper label and drive motors
- Photoelectric label sensor
- Foot switch activation
- · Label dispense speed of 40ft/min
- Integrated regulator with gauge
- Modular product positioning
- Smart label stop delay
- Label advance switch
- Accommodates various label types