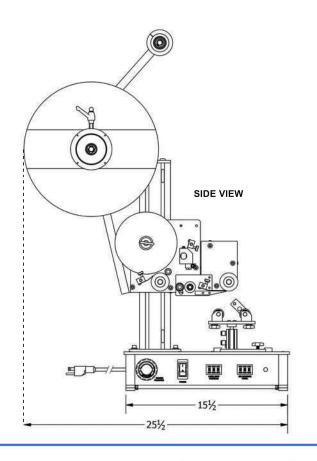

### Weight / Dimensions (overall):

Weight: 50lbs.

Width: 18 in. / 45.72 cm. Length: 25 ½ in. / 64.77 cm.